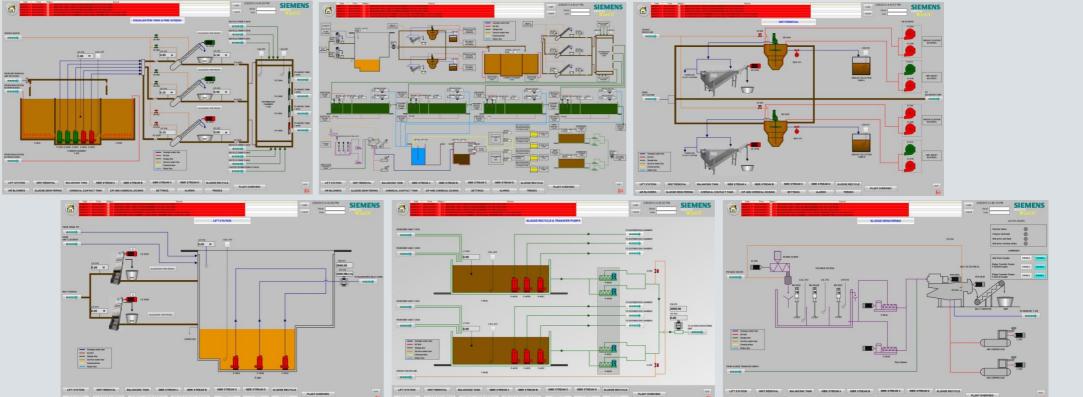

#### Short description of the solution

S7-300 based Control System with local HMI & WinCC SCADA Station for monitoring the overall Plant operations.

www.acwa.co.u

#### WinCC Standalone

# **Benefits** for the customer:

- High reliable & flexible architecture
- Easily expandable
- Ease of Operations
- Alarming, Security, Data Logging & Archiving
- Automatic Reporting Facility

Sheet 2