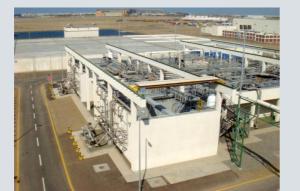

### **Requirements** of the customer:

M/s ACWA Emirates, is currently executing the contract to provide a state-of-the-art Membrane bioreactor wastewater treatment plant with 12,000m3/day capacity at AI-Shumaisi, in Saudi Arabia's western region. The scheme has a high degree of automation and therefore a highly reliable control system with a proven record is required. In this connection, M/s Prudent Solutions has been awarded the contract to supply & commission the new PLC based Control System. for the integrated monitoring and complete control of this plant including sequencing, interlocking, data acquisition, reporting & alarming.

#### Short description of the solution

S7-300 based Control System with local HMI & WinCC SCADA Station for monitoring the overall Plant operations.

www.acwa.co.u