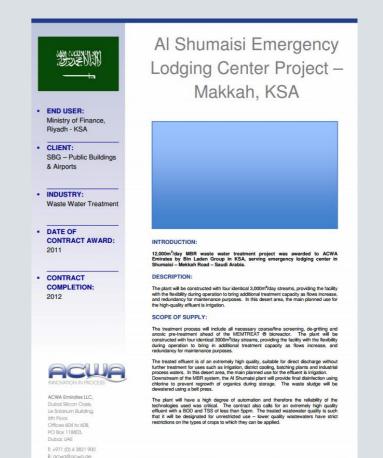

### **Requirements** of the customer:

M/s ACWA Emirates, is currently executing the contract to provide a state-of-the-art Membrane bioreactor wastewater treatment plant with 12,000m3/day capacity at AI-Shumaisi, in Saudi Arabia's western region. The scheme has a high degree of automation and therefore a highly reliable control system with a proven record is required. In this connection, M/s Prudent Solutions has been awarded the contract to supply & commission the new PLC based Control System. for the integrated monitoring and complete control of this plant including sequencing, interlocking, data acquisition, reporting & alarming.